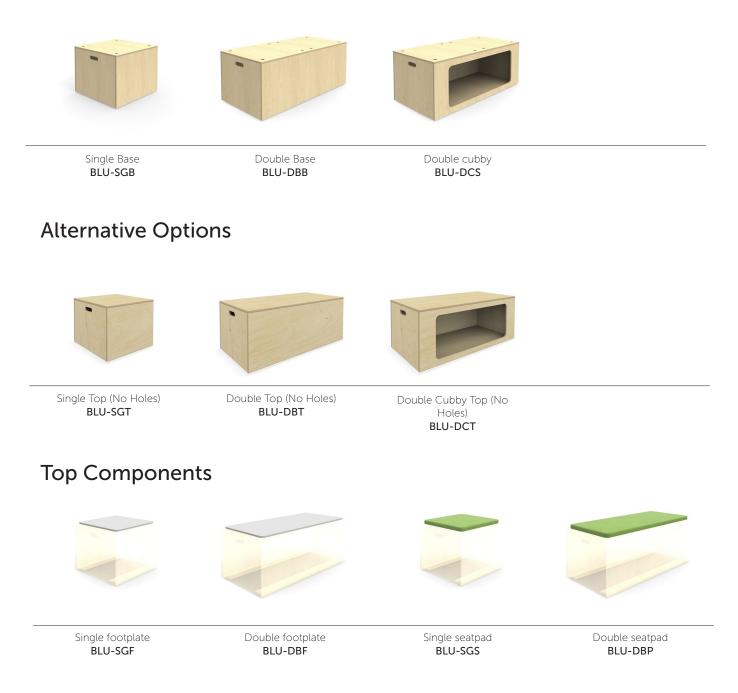

#### **Base Components**

- For safety reasons it is recommended single Bleachers are not stacked more than four high individually, but interlocked with double Bleachers for increased stability
- 110kg/242lb weight loading
- 5 year warranty