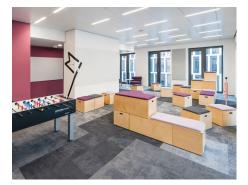

# Bleachers

A modular bleacher system, instantly reconfigurable for every collaboration, with flexibility from storage to tiered seating.



# Bleachers

A modular bleacher system, instantly reconfigurable for every collaboration, with flexibility from storage to tiered seating.

#### **Base Components**



- For safety reasons it is recommended single Bleachers are not stacked more than four high individually, but interlocked with double Bleachers for increased stability
- 110kg/242lb weight loading
- 5 year warranty

#### Example configurations





















## **CALIFORNIA COOL**



### LONDON DESIGN

LA: 310 410 0220 PA: 484 572 3955 NY: 212 457 1664 us.sales@spacestor.com www.spacestor.com