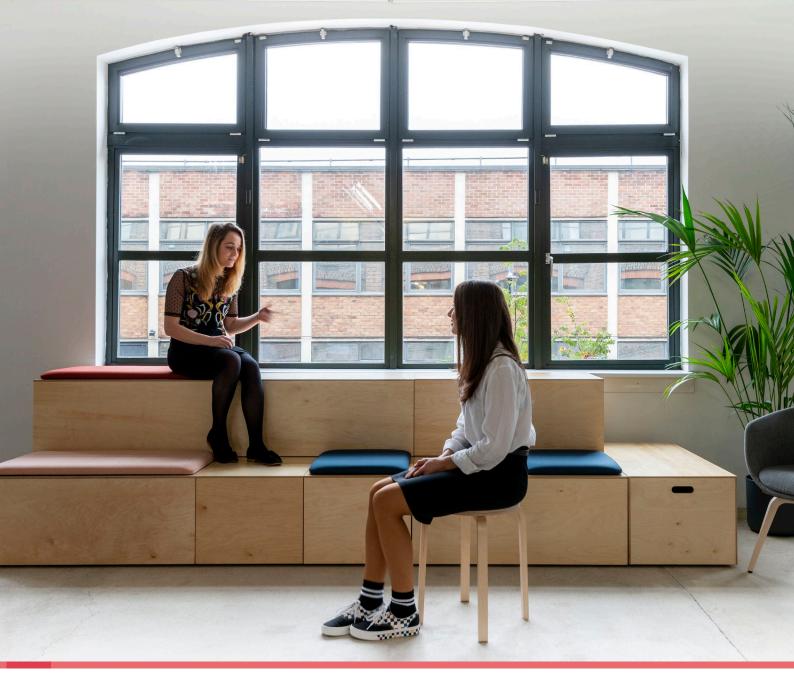

# Bleachers

A modular bleacher system, instantly reconfigurable for every collaboration, with flexibility from storage to tiered seating.