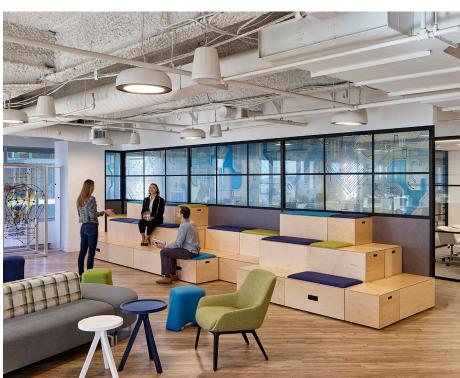

# Bleachers

A modular bleacher system, instantly reconfigurable for every collaboration, with flexibility from storage to tiered seating.

#### Example configurations