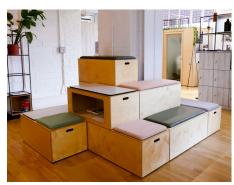

# Bleachers

A modular bleacher system, instantly reconfigurable for every collaboration, with flexibility from storage to tiered seating.

#### **Base Components**

- For safety reasons it is recommended single Bleachers are not stacked more than four high individually, but interlocked with double Bleachers for increased stability
- 110kg/242lb weight loading
- 5 year warranty

#### Example configurations