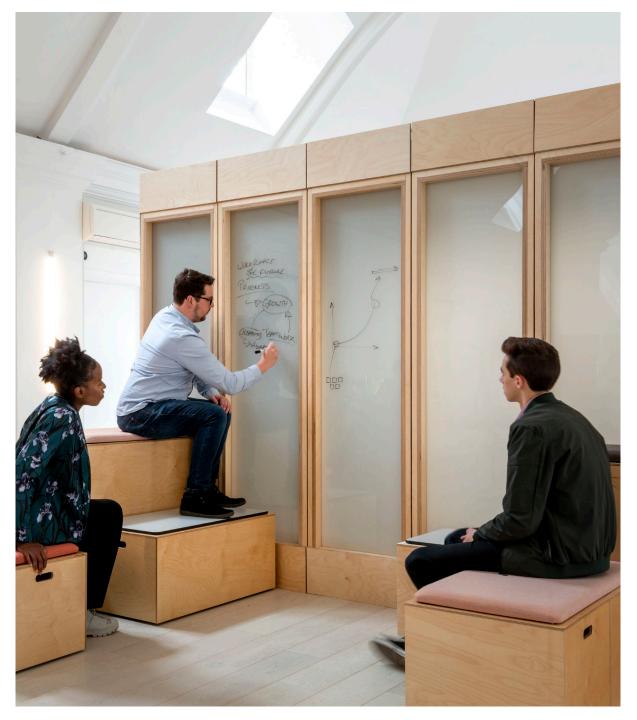

# Bleachers

A modular bleacher system, instantly reconfigurable for every collaboration, with flexibility from storage to tiered seating.