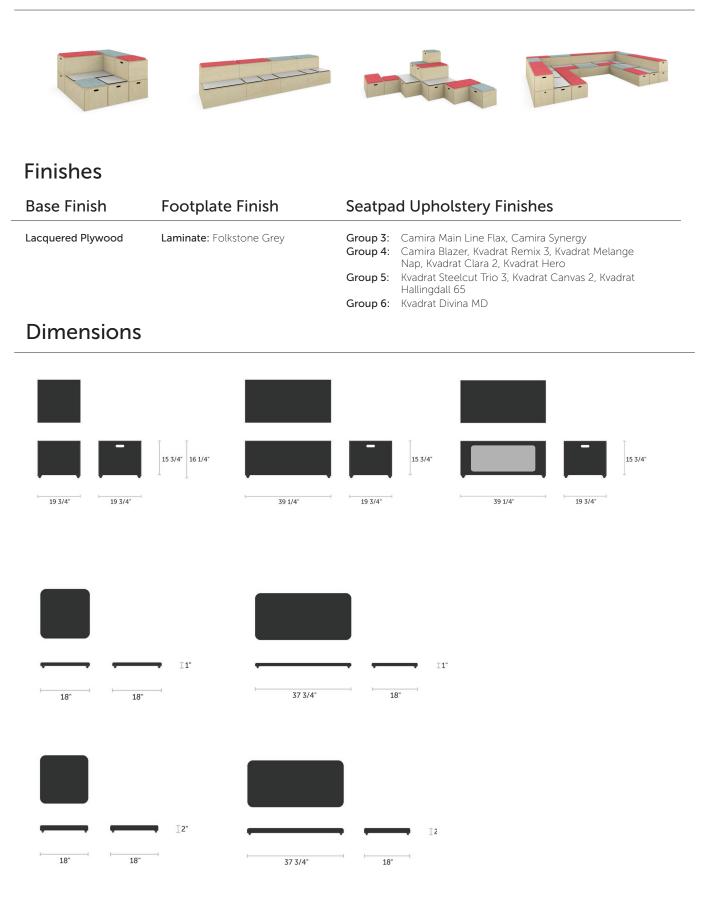

# Bleachers

A modular bleacher system, instantly reconfigurable for every collaboration, with flexibility from storage to tiered seating.



# Bleachers

A modular bleacher system, instantly reconfigurable for every collaboration, with flexibility from storage to tiered seating.

#### **Base Components**



- For safety reasons it is recommended single Bleachers are not stacked more than four high individually, but interlocked with double Bleachers for increased stability
- 110kg/242lb weight loading
- 5 year warranty

#### Example configurations





















## **CALIFORNIA COOL**



### LONDON DESIGN

LA: 310 410 0220 PA: 484 572 3955 NY: 212 457 1664 us.sales@spacestor.com www.spacestor.com